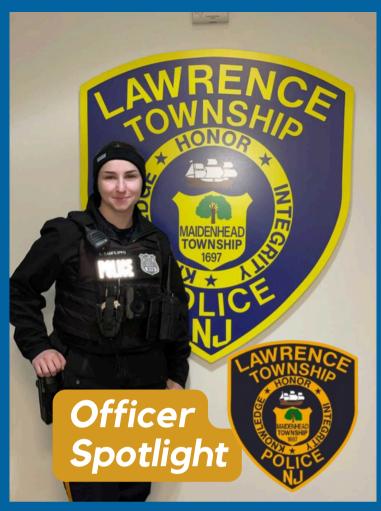

For zone maps, collection guidelines, or questions, contact Public Works: (609) 587-1894.

Chief Kevin Reading is pleased to introduce Officer Kaylie Sanfilippo (Badge #273), who recently graduated from the Cape May County Police Academy on January 10, 2025.

A Bucks County, PA native, Officer Sanfilippo earned her bachelor's degree in Criminology & Criminal Justice from Arizona State University. She previously worked at Starbucks, where she supported herself through college.

"My ultimate goal with the LTPD is to be a K9 officer. I want to have a positive impact on the community," says Officer Sanfilippo, who enjoys martial arts training and spending time with her dog Lync in her free time.

Welcome to the Lawrence Township Police Department and our community, Officer Sanfilippo!

**LAWRENCE TOWNSHIP CELEBRATED ITS 328TH BIRTHDAY ON FEBRUARY 20TH, MARKING OVER** THREE CENTURIES SINCE ITS FOUNDING AS MAIDENHEAD IN 1697. THIS HISTORIC COMMUNITY HAS STOOD AT THE CROSSROADS OF AMERICAN HISTORY, FROM HOSTING COLONEL HAND'S CRUCIAL REVOLUTIONARY WAR DELAYING ACTION TO **SERVING AS A KEY STOP ALONG MAJOR** TRANSPORTATION ROUTES LIKE THE KING'S HIGHWAY AND D&R CANAL. TOWNSHIP OFFICIALS COMMEMORATED THE **OCCASION WITH A SMALL GATHERING WHERE** LOCAL HISTORIANS HIGHLIGHTED LAWRENCE'S VITAL ROLE IN SHAPING NEW JERSEY'S DEVELOPMENT AND ITS EVOLUTION INTO THE **VIBRANT COMMUNITY IT IS TODAY.** HOME TO LANDMARKS LIKE THE LAWRENCEVILLE SCHOOL AND RIDER UNIVERSITY, LAWRENCE **CONTINUES TO HONOR ITS RICH PAST WHILE** EMBRACING GROWTH AND DEVELOPMENT FOR **FUTURE GENERATIONS.** 