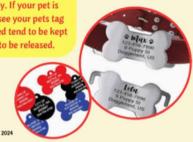

### LAWRENCE TOWNSHIP DOG OWNERS

It is NJ State law, as well as a Lawrence Township ordinance that ALL dogs 7 months and older must be licensed. Dog licenses must be renewed each year. A dog cannot be licensed unless it is properly vaccinated. Residents should be aware that if their dog is off a leash in public areas a court summons may be issued, except on their private property or at one of the (2) dog parks in Lawrence Township. Retractable leashes or leashes longer than six (6) feet in length are not acceptable leashes to use while in public.

A license tag helps police, animal control, and shelters quickly identify your pet and get them back to you safely. If your pet is found wandering the streets, a rescue entity can see your pets tag via its license ID number. Dogs that are not licensed tend to be kept at the shelter longer and also require payment to be released.